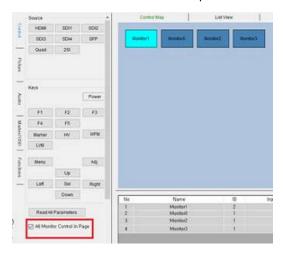

## Method 1, Control all monitors.

Checking the box below, "Control All Monitor on Page" as shown below.

All the all monitors in the blue workspace will be controlled in parallel: