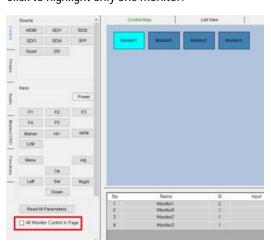

## Using new features in BSC-200, Networked Monitor System Controller



Please find and install the attached new version 1v070 of BSC-200.

In this version BSC-200, user can a control number of monitors three different ways.

## Method 1, Control all monitors.

Checking the box below, "Control All Monitor on Page" as shown below.

All the all monitors in the blue workspace will be controlled in parallel:



## Method 2, Control selected monitors.

User can control partial monitors on the page like below.

Clear check box and select monitors with a mouse left button press:



## 3. Control a single monitor.

Click to highlight only one monitor: