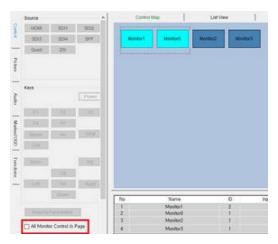

## Method 2, Control selected monitors.

User can control partial monitors on the page like below.

Clear check box and select monitors with a mouse left button press: